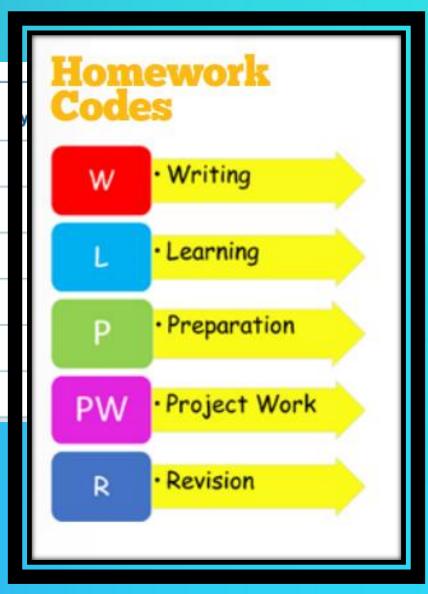

# The School Journal

|     | Subject |         | Details                               |  |  |
|-----|---------|---------|---------------------------------------|--|--|
|     |         |         |                                       |  |  |
| AV  | 1       | English | Novel 'Trash' - Read p. 14-20         |  |  |
|     | -       | French  | Learn 20 words on p. 9 (+quizlet)     |  |  |
| OND | 3       | Maths   | No HW. Today we revised Sets, p. 32   |  |  |
| IN  | 4       | Science | No HW. Today we started Density, p.57 |  |  |
|     | 5       | P.E.    | <b>Basketball</b>                     |  |  |
|     | 6       | Art     | Bring in art folder for next class    |  |  |