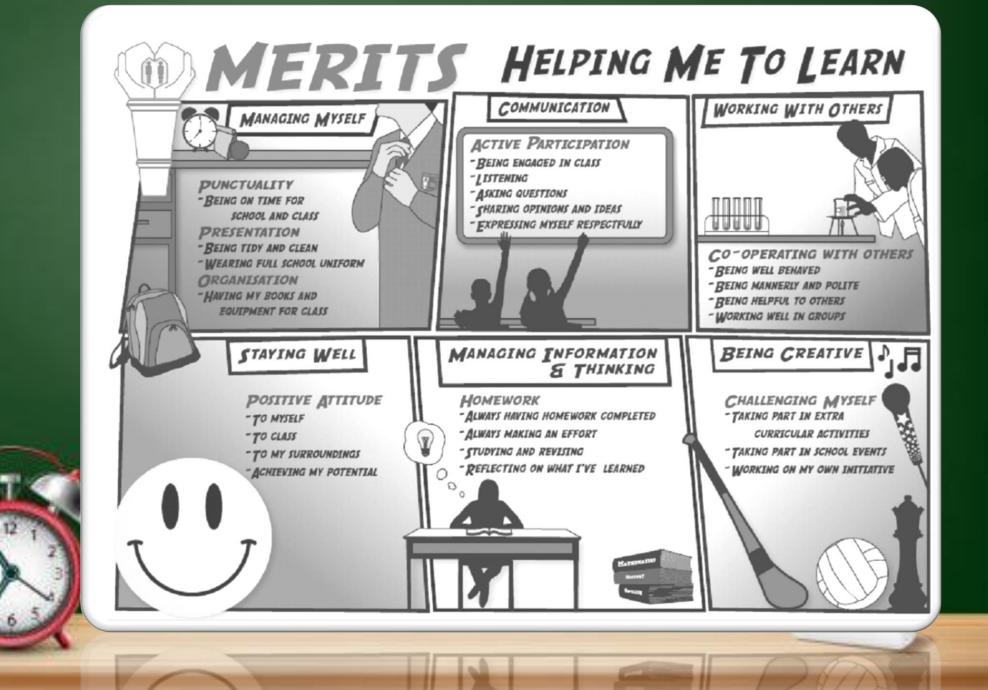

# School Journal

**Morning Detention** 

Expectation tor each Student

Abide by the school rules at all times

Attend school every day

Respect all staff and students

Do not disrupt another student's learning

Wear the correct uniform

Use the toilet at break times

Do your best in every subject

Use the journal, keep it neat, & signed

No rough behaviour

Keep the resource area & courtyard clean

STUDENTS ARE REWARDED FOR GOOD BEHAVIOUR THROUGH THE MERIT SYSTEM...