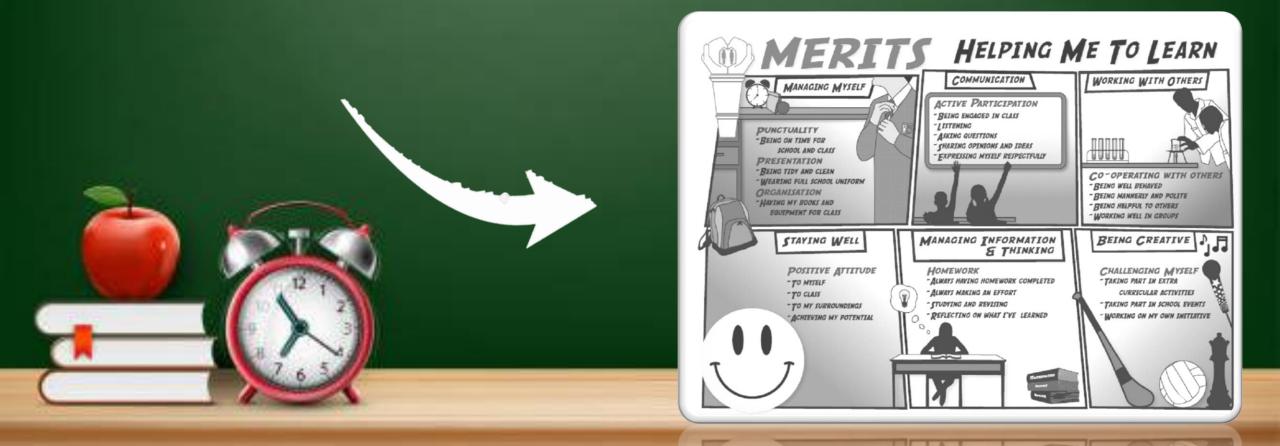

## MS FARRELL - MY ROLE THIS YEAR HEAD

HELP & SUPPORT EVERY STUDENT IN 6TH YEAR

STUDENTS ARE REWARDED FOR GOOD BEHAVIOUR THROUGH THE MERIT SYSTEM...