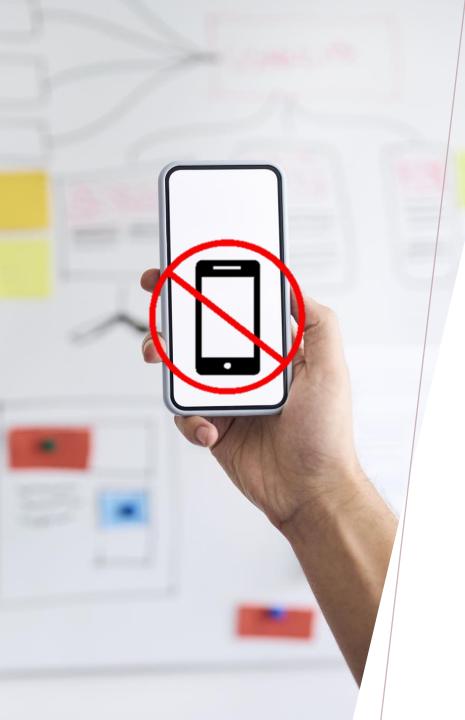

#### MOBILE PHONE POLICY

- Distraction in class
- Cause of conflict in and outside of class
- Can be an invasion of privacy
- Used to bully and harass others

May only be used with the permission of a teacher e.g. in class to complete an online quiz etc.

Confiscated for two days if used without permission

NOT ALLOWED BE USED IN THE SCHOOL BUILDING OR GROUNDS WITHOUT TEACHER PERMISSION