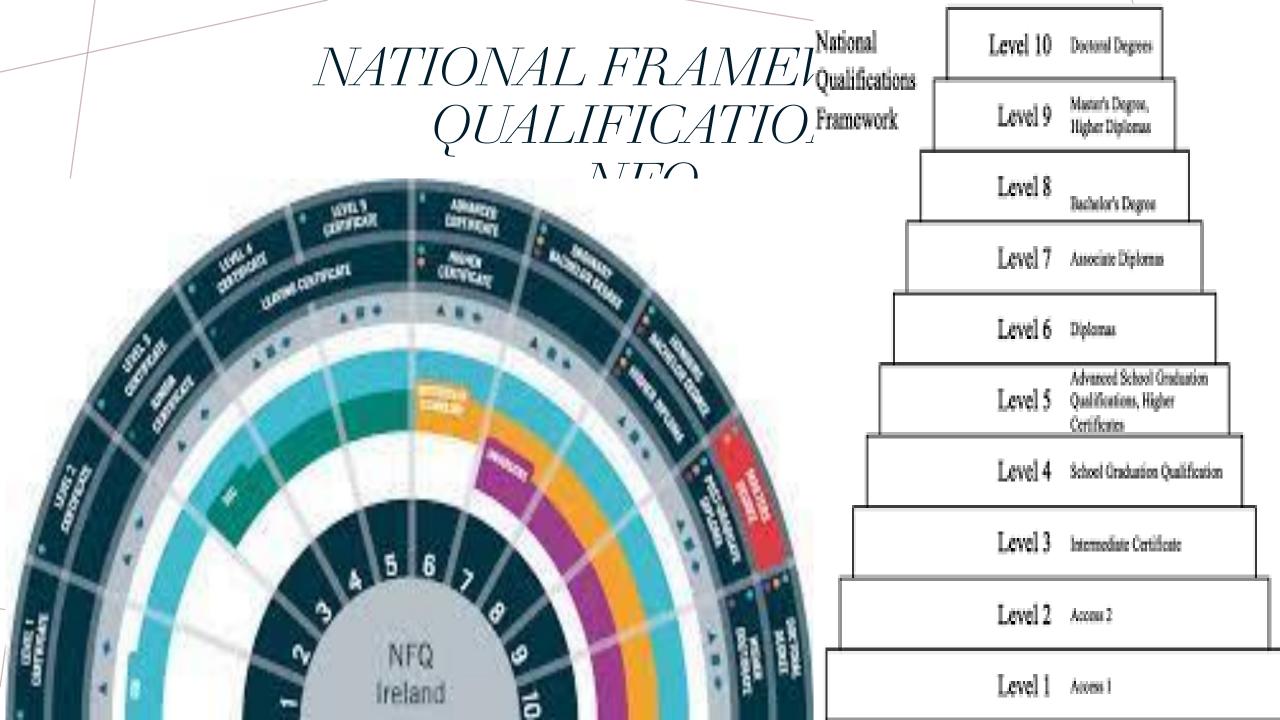

## NATIONAL FRAMEWORK OF QUALIFICATIONS

**Higher Certificates Level 6 = 2 years' study** 

Ordinary Degrees Level 7 = 3 years' study

Honours Degrees Level 8 = 4 years' study

| Level 8                                               |             |  |
|-------------------------------------------------------|-------------|--|
|                                                       |             |  |
| Pref.                                                 | Course Code |  |
| 1.                                                    |             |  |
| 2.                                                    |             |  |
| 3.                                                    |             |  |
| 4.                                                    |             |  |
| <ul><li>3.</li><li>4.</li><li>5.</li><li>6.</li></ul> |             |  |
|                                                       |             |  |
| 7.                                                    |             |  |
| 8.                                                    |             |  |
| 9.                                                    |             |  |
| 10                                                    |             |  |