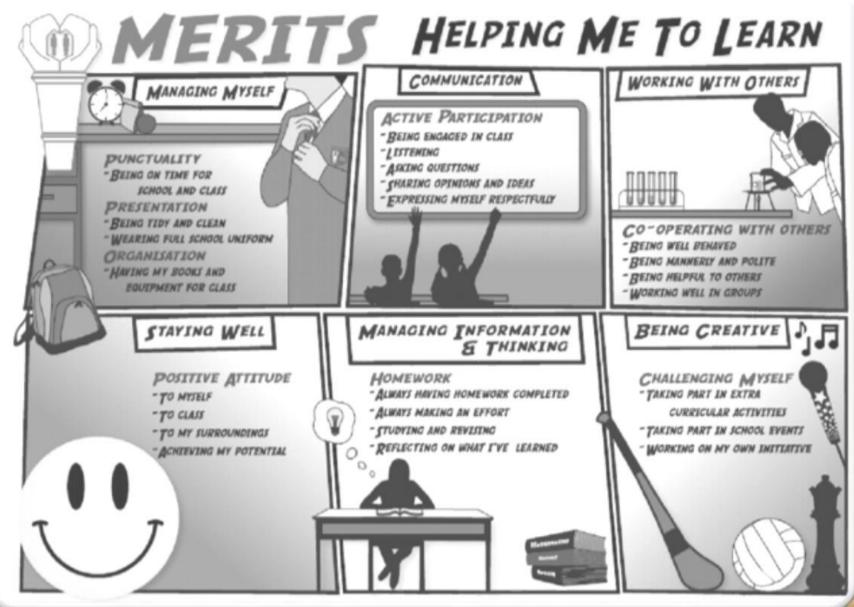

## MS FARRELL - MY ROLE THIS YEAR HEAD

HELP & SUPPORT EVERY STUDENT IN 6TH YEAR

STUDENTS ARE REWARDED FOR GOOD BEHAVIOUR THROUGH THE MERIT SYSTEM...