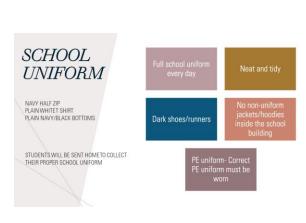

### SCHOOL UNIFORM

NAVY HALF ZIP
PLAIN WHITE T SHIRT
PLAIN NAVY/BLACK BOTTOMS

STUDENTS WILL BE SENT HOME TO COLLECT THEIR PROPER SCHOOL UNIFORM

Full school uniform every day

Neat and tidy

Dark shoes/runners

No non-uniform jackets/hoodies inside the school building

PE uniform- Correct PE uniform must be worn